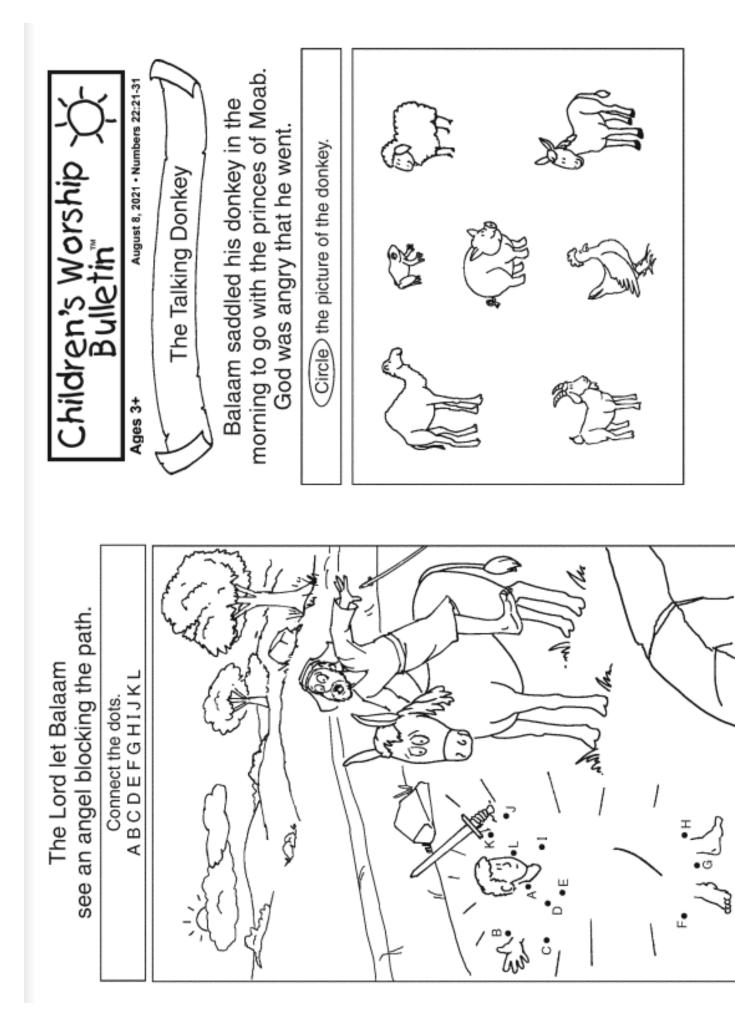

-------|---------|---------|---------------|---------|---------|---------|--|
|                                                                  |         | <b>B</b><br>2 | C<br>3  | D<br>4      | الح<br>5 | <mark>ہ</mark><br>6 | G<br>1  | ۶<br>۳  | ך<br>יו | <b>0</b><br>0 | ⊠<br>″  | L<br>12 | M<br>13 |  |
|                                                                  | R<br>14 | 0             | P<br>16 | ନ୍ତ୍ର<br>11 | R<br>18  | 8<br>PI             | 了<br>20 | ∭<br>21 | ₩<br>22 | ₩<br>23       | ∭<br>24 | ₩<br>25 | Z<br>26 |  |

www.biblepathwayadventures.com Balaam's Donkey Activity Book (Beginners) © BPA Publishing Ltd 2020

45

## Balaam and the donkey

Draw Balaam and the donkey to complete the picture.



## **BALAAM & HIS DONKEY**

Guide Balaam's donkey to the angel of God.





© 2021 CRI + PO Box \$290, Canton, OH 44711 + www.ChidownsBulletins.com





© 2021 CRI + PO Box 9290, Canton, OH 44711 + www. ChildrensBulletins.com



Balaam went with the messengers to go see Balak, King of Moab.

\*