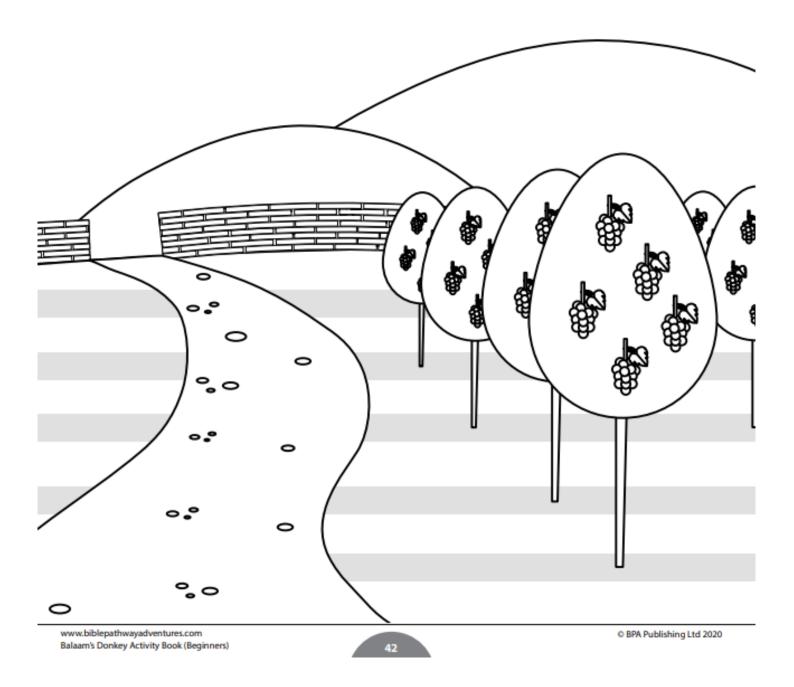

www.biblepathwayadventures.com Balaam's Donkey Activity Book (Beginners) © BPA Publishing Ltd 2020

45

Balaam went with the messengers to go see Balak, King of Moab.

\*