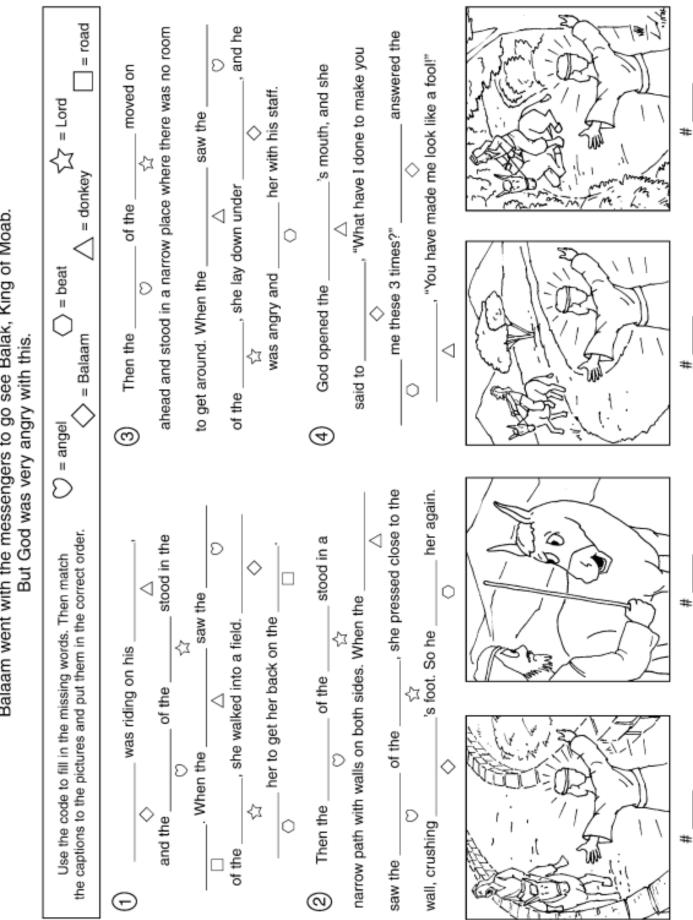

| <b>B</b><br>2 | C<br>3  | D<br>4      | الح<br>5 | <mark>ہ</mark><br>6 | G<br>1  | ۶<br>۳  | ך<br>יו | <b>0</b><br>0 | ⊠<br>″  | L<br>12 | M<br>13 |  |
|                                                                  | R<br>14 | 0             | P<br>16 | ନ୍ତ୍ର<br>11 | R<br>18  | 8<br>PI             | 了<br>20 | ∭<br>21 | ₩<br>22 | ₩<br>23       | ∭<br>24 | ₩<br>25 | Z<br>26 |  |

www.biblepathwayadventures.com Balaam's Donkey Activity Book (Beginners) © BPA Publishing Ltd 2020

45

## Balaam and the donkey

Draw Balaam and the donkey to complete the picture.



## **BALAAM & HIS DONKEY**

Guide Balaam's donkey to the angel of God.





© 2021 CRI + PO Box \$290, Canton, OH 44711 + www.ChidownsBulletins.com





© 2021 CRI + PO Box 9290, Canton, OH 44711 + www. ChildrensBulletins.com



Balaam went with the messengers to go see Balak, King of Moab.

\*