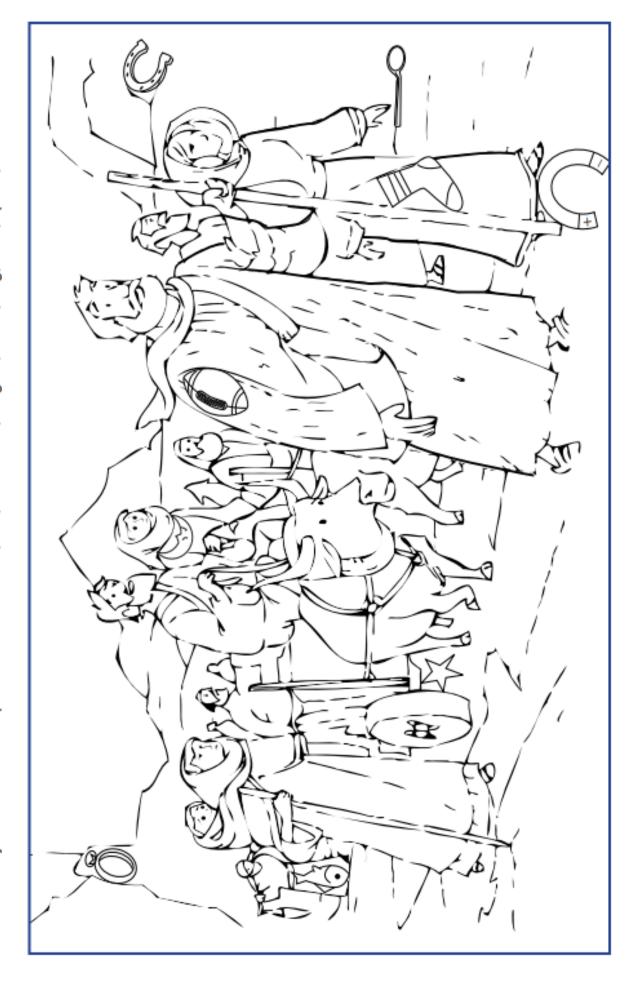

## **Hidden Pictures: Cod's People Wandered in the Wilderness**

Find these objects hidden in the picture below: football, fish, horseshoe, magnet, moon, ring, sock, spoon, star.