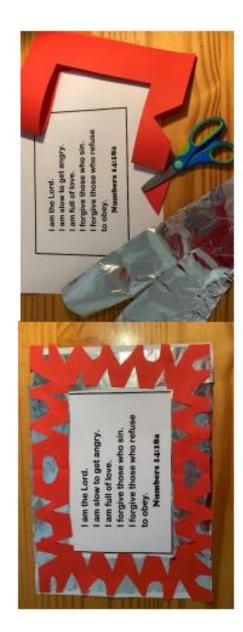

### **Memory Verse Instructions**

Need: glue, scissors, aluminium foil, coloured paper

Instructions: 1. Print empty rectangle (page 2) on a coloured piece of paper (or trace it) 3. Glue strips of aluminium foil around the verse, then glue "cut out" frame on top of it 2. cut the blank rectangle out to make a frame, then fold in half and cut patterns