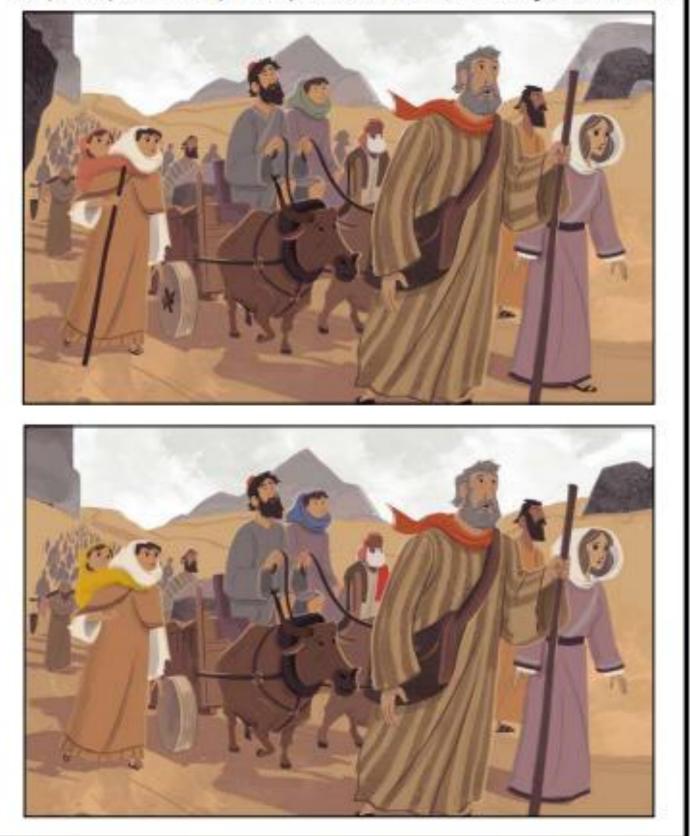

### Spot the Differences: God's People Wandered in the Wilderness

Compare the picture on the top with the picture on bottom. Circle the 13 things that are different.

Capyright @ 2016 SundaySchoolZone.com