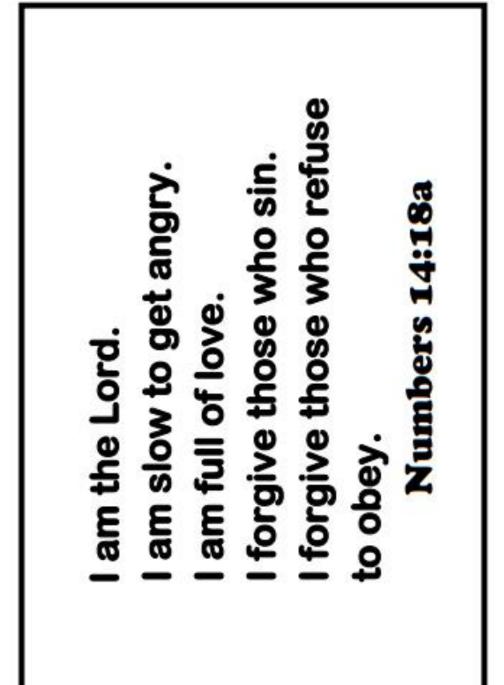

### **Memory Verse Instructions**

Need: glue, scissors, aluminium foil, coloured paper

Instructions: 1. Print empty rectangle (page 2) on a coloured piece of paper (or trace it) 3. Glue strips of aluminium foil around the verse, then glue "cut out" frame on top of it 2. cut the blank rectangle out to make a frame, then fold in half and cut patterns